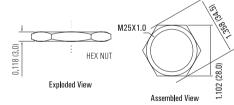

# Vandal Resistant Switch **Φ25mm**

### Anti-Vandal IK09/ Sealed IP65

Illuminated and Non-Illuminated

Flat/ Concave 

**Momentary/Latching** 

#### Variety of Colors

Momentary: Means that when you push Switch and then move your finger, the actuator will back to the original position; Latching: Means that when you push Switch once it will change state and stay in this pushed-down position and will not come back to oniginal position unless you push it again.

#### Order Code





#### Suggested Panel Cutout



Max. Panel Thickness: Momentary Version: 0.394 (10.0) Latching Version: 0.472 (12.0)



## Technical Data

| Туре                  | L25-F                               | L25-F/R | L25-F/D |
|-----------------------|-------------------------------------|---------|---------|
| Illuminated Options   | Non-Illrminated                     | Ring    | Dot     |
| Terminal              | Pin (2.8X0.5)                       |         |         |
| Max. Switch Rating    | Ith: 5A Ui: 250VAC                  |         |         |
| Contact Resistance    | ≤50mΩ                               |         |         |
| Insulation Resistance | $\geq$ 1000m $\Omega$               |         |         |
| Dielectric Strengh    | 2000VAC                             |         |         |
| Operation Temp        | -20 °C ~ + 55 °C                    |         |         |
| Mechanical Life