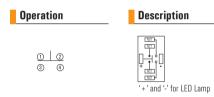

# Vandal Resistant Switch **Φ25mm**

### Anti-Vandal IK09/ Sealed IP65

Illuminated and Non-Illuminated

Flat/ Concave 

**Momentary/Latching** 

#### Variety of Colors

Momentary: Means that when you push Switch and then move your finger, the actuator will back to the original position; Latching: Means that when you push Switch once it will change state and stay in this pushed-down position and will not come back to oniginal position unless you push it again.

#### Order Code





#### Suggested Panel Cutout



Max. Panel Thickness: Momentary Version: 0.394 (10.0) Latching Version: 0.472 (12.0)



## Technical Data

| Туре                  | L25-F                               | L25-F/R | L25-F/D |
|-----------------------|-------------------------------------|---------|---------|
| Illuminated Options   | Non-Illrminated                     | Ring    | Dot     |
| Terminal              | Pin (2.8X0.5)                       |         |         |
| Max. Switch Rating    | Ith: 5A Ui: 250VAC                  |         |         |
| Contact Resistance    | ≤50mΩ                               |         |         |
| Insulation Resistance | $\geq$ 1000m $\Omega$               |         |         |
| Dielectric Strengh    | 2000VAC                             |