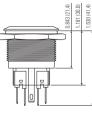

#### Suggested Panel Cutout

Max. Panel Thickness: Momentary Version: 0.394 (10.0) Latching Version: 0.472 (12.0)