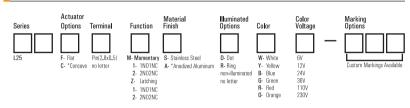

# Vandal Resistant Switch **Φ25mm**

### Anti-Vandal IK09/ Sealed IP65

Illuminated and Non-Illuminated

Flat/ Concave 

**Momentary/Latching** 

#### Variety of Colors

Momentary: Means that when you push Switch and then move your finger, the actuator will back to the original position; Latching: Means that when you push Switch once it will change state and stay in this pushed-down position and will not come back to oniginal position unless you push it again.

#### Order Code





#### Suggested Panel Cutout



Max. Panel Thickness: Momentary Version: 0.394 (10.0) Latching Version: 0.472 (12.0)



## Technical Data

| Туре                  | L25-F                               | L25-F/R | L25-F/D |
|-----------------------|-------------------------------------|---------|---------|
| Illuminated Options   | Non-Illrminated                     | Ring    | Dot     |
| Terminal              | Pin (2.8X0.5)                       |         |         |
| Max. Switch Rating    | Ith: 5A Ui: 250VAC                  |         |         |
| Contact Resistance    | ≤50mΩ                               |         |         |
| Insulation Resistance | $\geq$ 1000m $\Omega$               |         |         |
| Dielectric Strengh    | 2000VAC                             |