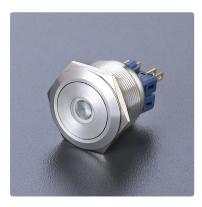

# Vandal Resistant Switch **Φ25mm**

### Anti-Vandal IK09/ Sealed IP65

Illuminated and Non-Illuminated

Flat/ Concave 

**Momentary/Latching** 

#### Variety of Colors

Momentary: Means that when you push Switch and then move your finger, the actuator will back to the original position; Latching: Means that when you push Switch once it will change state and stay in this pushed-down position and will not come back to oniginal position unless you push it again.