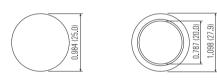

#### Suggested Panel Cutout

Max. Panel Thickness: Momentary Version: 0.394 (10.0) Latching Version: 0.472 (12.0)