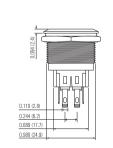

#### Suggested Panel Cutout

Max. Panel Thickness: Momentary Version: 0.394 (10.0) Latching Version: 0.472 (12.0)