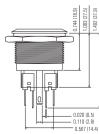

#### Suggested Panel Cutout

Max. Panel Thickness: Momentary Version: 0.394 (10.0) Latching Version: 0.472 (12.0)