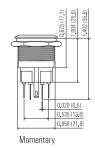

### Variety of Colors

Momentary: Means that when you push Switch and then move your finger, the actuator will back to the original position; Latching: Means that when you push Switch once it will change state and stay in this pushed-down position and will not come back to oniginal position unless you push it again.

#### Suggested Panel Cutout

Momentary Version: 0.315 (8.0) Latching Version: 0.472 (12.0)