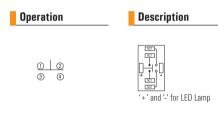

### Variety of Colors

Momentary: Means that when you push Switch and then move your finger, the actuator will back to the original position; Latching: Means that when you push Switch once it will change state and stay in this pushed-down position and will not come back to oniginal position unless you push it again.