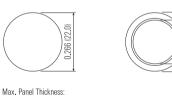

#### Suggested Panel Cutout

Momentary Version: 0.315 (8.0) Latching Version: 0.472 (12.0)

# Dimension

0.728 (18.0) 1.976 (24.8)