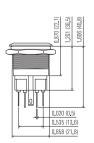

### Variety of Colors

Momentary: Means that when you push Switch and then move your finger, the actuator will back to the original position; Latching: Means that when you push Switch once it will change state and stay in this pushed-down position and will not come back to oniginal position unless you push it again.

#### Suggested Panel Cutout

Momentary Version: 0.315 (8.0) Latching Version: 0.472 (12.0)