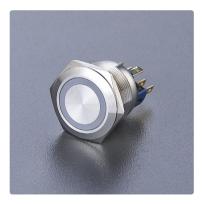

# Vandal Resistant Switch **Φ22mm**

## Anti-Vandal IK09/ Sealed IP65

Illuminated and Non-Illuminated

Flat/ Concave

Momentary/Latching

## Latching

Dot Ring