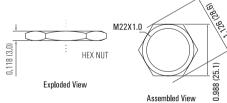

# Vandal Resistant Switch **Φ22mm**

## Anti-Vandal IK09/ Sealed IP65

Illuminated and Non-Illuminated

Flat/ Concave

Momentary/Latching

### Variety of Colors

Momentary: Means that when you push Switch and then move your finger, the actuator will back to the original position; Latching: Means that when you push Switch once it will change state and stay in this pushed-down position and will not come back to oniginal position unless you push it again.

#### Order Code





#### Suggested Panel Cutout



Momentary Version: 0.315 (8.0) Latching Version: 0.472 (12.0)



# Dimension





0.728 (18.0) 1.976 (24.8)

## Latching



Dot Ring

#### Technical Data

| Туре                  | L22-F                               | L22-F/R | L22-F/D |
|-----------------------|-------------------------------------|---------|---------|
| Illuminated Options   | Non-Illuminated                     | Ring    | Dot     |
| Terminal              | Pin (2.8X0.5)                       |         |         |
| Max. Switch Rating    | Ith: 5A Ui: 250VAC                  |         |         |
| Contact Resistance    | $\leq$ 50m $\Omega$                 |         |         |
| Insulation Resistance | ≥1000mΩ                             |         |         |
| Dielectric Strengh    | 2000VAC                             |         |         |
| Operation Temp        | -20°C ~ +