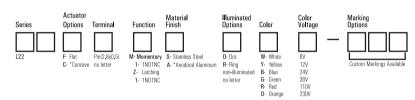

# Vandal Resistant Switch **Φ22mm**

## Anti-Vandal IK09/ Sealed IP65

Illuminated and Non-Illuminated

Flat/ Concave

Momentary/Latching

### Variety of Colors

Momentary: Means that when you push Switch and then move your finger, the actuator will back to the original position; Latching: Means that when you push Switch once it will change state and stay in this pushed-down position and will not come back to oniginal position unless you push it again.

#### Order Code





#### Suggested Panel Cutout



Momentary Version: 0.315 (8.0) Latching Version: 0.472 (12.0)



# Dimension





0.728 (18.0) 1.976 (24.8)

## Latching



Dot Ring

#### Technical Data

| Туре                  | L22-F                               | L22-F/R | L22-F/D |
|-----------------------|-------------------------------------|---------|---------|
| Illuminated Options   | Non-Illuminated                     | Ring    | Dot     |
| Terminal              | Pin (2.8X0.5)                       |         |         |
| Max. Switch Rating    | Ith: 5A Ui: 250VAC                  |         |         |
| Contact Resistance    | $\leq$ 50m $\Omega$                 |         |         |
| Insulation Resistance | ≥1000mΩ                             |         |         |
| Dielectric Strengh