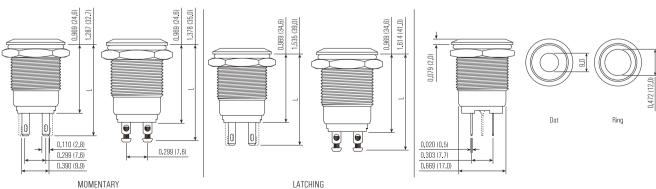

### Variety Of Colors

Momentary: Means that when you push Switch and then move your finger, the actuator will back to the original position; Latching: Means that when you push Switch once it will change state and stay in this pushed-down position and will not come back to oniginal position unless you push it again.

# Dimension