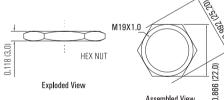

#### Order Code

Description

Switch terminals1, 2 for NC and 3, 4 for NO LED terminals marked + and