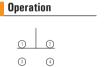

#### Order Code

Description

Switch terminals1, 2 for NC and 3, 4 for NO LED terminals marked + and