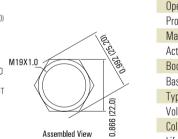

# Technical Data

| -                     |                                    |         |         |
|-----------------------|------------------------------------|---------|---------|
| Туре                  | L19-F                              | L19-F/R | L19-F/D |
| Illuminated Options   | Non-Illrminated                    | Ring    | Dot     |
| Terminal              | Screw Pin (2.8X0.5)                |         |         |
| Max. Switch Rating    | Ith: 5A Ui: 250VAC                 |         |         |
| Contact Resistance    | $\leq$ 50m $\Omega$                |         |         |
| Insulation Resistance | ≥1000mΩ                            |         |         |
| Dielectric Strengh    | 2000VAC                            |         |         |
| Operation Temp        | -20 °C ~ + 55 °C                   |         |         |
| Mechanical Life       | 1,000,000 Cycles                   |         |         |
| Electrical Life       | 50,000 Cycles                      |         |         |
| Contact Material      | Silver Alloy                       |         |         |
| Torque                | $5 \sim 14 \text{Nm}$              |         |         |
| Operation Pressure    | approx. 5N                         |         |         |
| Protection            | IP65 or IP67/ IK09                 |         |         |
| Material              |                                    |         |         |
| Actuator              | Stainless steel/ Anodized aluminum |         |         |
| Body                  | Stainless steel/ Anodized aluminum |         |         |
| Base                  | PBT                                |         |         |
| Туре                  | LED                                |         |         |
| Voltage               | 6V/ 12V/ 24V/ 36V/ 110V/ 230V      |         |         |
| Color                 | R G Y O B W                        |         |         |
| Life                  | Approx, 40,000 hours               |         |         |