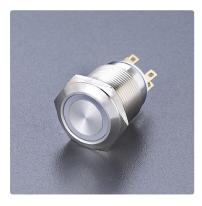

# Vandal Resistant Pilot Lamp **Φ**19mm

# Anti-Vandal IK09/ Sealed IP65

**Illuminated And Non-Illuminated** 

**Momentary/Latching** 

### Variety Of Colors

Momentary: Means that when you push Switch and then move your finger, the actuator will back to the original position; Latching: Means that when you push Switch once it will change state and stay in this pushed-down position and will not come back to oniginal position unless you push it again.