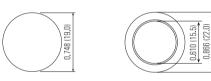

# Vandal Resistant Pilot Lamp **Φ**19mm

# Anti-Vandal IK09/ Sealed IP65

**Illuminated And Non-Illuminated** 

**Momentary/Latching** 

### Variety Of Colors

Momentary: Means that when you push Switch and then move your finger, the actuator will back to the original position; Latching: Means that when you push Switch once it will change state and stay in this pushed-down position and will not come back to oniginal position unless you push it again.

#### Order Code







Description

Switch terminals1, 2 for NC and 3, 4 for NO LED terminals marked + and

#### Suggested Panel Cutout



Max. Panel Thickness: 0.394 (10.0)



# Dimension



# Technical Data

| -                     |                                    |         |         |
|-----------------------|------------------------------------|---------|---------|
| Туре                  | L19-F                              | L19-F/R | L19-F/D |
| Illuminated Options   | Non-Illrminated                    | Ring    | Dot     |
| Terminal              | Screw Pin (2.8X0.5)                |         |         |
| Max. Switch Rating    | Ith: 5A Ui: 250VAC                 |         |         |
| Contact Resistance    | $\leq$ 50m $\Omega$                |         |         |
| Insulation Resistance | ≥1000mΩ                            |         |         |
| Dielectric Strengh    | 2000VAC                            |