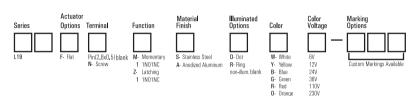

#### Order Code

Description

Switch terminals1, 2 for NC and 3, 4 for NO LED terminals marked + and