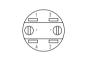

# Vandal Resistant Pilot Lamp **Φ**19mm

# Anti-Vandal IK09/ Sealed IP65

**Illuminated And Non-Illuminated** 

**Momentary/Latching** 

### Variety Of Colors

Momentary: Means that when you push Switch and then move your finger, the actuator will back to the original position; Latching: Means that when you push Switch once it will change state and stay in this pushed-down position and will not come back to oniginal position unless you push it again.

#### Order Code







Description

Switch terminals1, 2 for NC and 3, 4 for NO LED terminals marked + and

#### Suggested Panel Cutout



Max. Panel Thickness: 0.394 (10.0)



# Dimension



# Technical Data

| -                     |                                    |         |         |
|-----------------------|------------------------------------|---------|---------|
| Туре                  | L19-F                              | L19-F/R | L19-F/D |
| Illuminated Options   | Non-Illrminated                    | Ring    | Dot     |
| Terminal              | Screw Pin (2.8X0.5)                |         |         |
| Max. Switch Rating    | Ith: 5A Ui: 250VAC                 |         |         |
| Contact Resistance    | $\leq$ 50m $\Omega$                |         |         |
| Insulation Resistance | ≥100